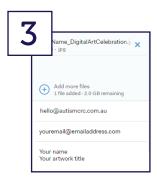

- In the Email to area, type hello@autismcrc.com.au.
- In the Your email area type in your email address.
- In the Message area please type your full name and the title of your piece of artwork.

This information should be the same as the information you provided in the online application form.