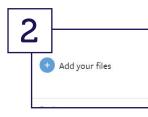

Click **Add your files**, select your artwork file and click **Open** or double click to add it to the WeTransfer screen. If you can see the file name at the top of the WeTransfer form, your file has successfully attached.